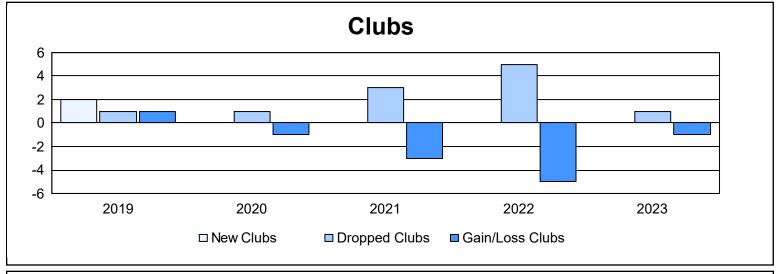

District LC 11 As of June 2023 Cumulative

| Year      | New<br>Clubs | Dropped<br>Clubs | Gain/<br>Loss<br>Clubs | New<br>Members | Charter<br>Members | Reinstate<br>Members | Transfer<br>Members | Total<br>Member<br>Added | Total<br>Members<br>Dropped | Gain/<br>Loss<br>Members |
|-----------|--------------|------------------|------------------------|----------------|--------------------|----------------------|---------------------|--------------------------|-----------------------------|--------------------------|
| 2018-2019 | 2            | 1                | 1                      | 158            | 49                 | 4                    | 9                   | 220                      | 251                         | -31                      |
| 2019-2020 | 0            | 1                | -1                     | 67             | 1                  | 4                    | 0                   | 72                       | 228                         | -156                     |
| 2020-2021 | 0            | 3                | -3                     | 103            | 11                 | 55                   | 3                   | 172                      | 289                         | -117                     |
| 2021-2022 | 0            | 5                | -5                     | 95             | 14                 | 10                   | 5                   | 124                      | 260                         | -136                     |
| 2022-2023 | 0            | 1                | -1                     | 151            | 8                  | 14                   | 5                   | 178                      | 134                         | 44                       |
| Average   | 0            | 2                | -2                     | 115            | 17                 | 17                   | 4                   | 153                      | 232                         | -79                      |